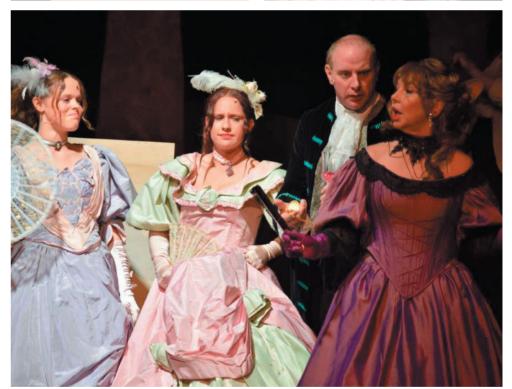

Into the Woods is a musical written by Stephen Sondheim and intermingles a number of well-known fairy tales together into one story and then continues them to an unforeseen end.

With Westlands Yeovil venue not the same as the Octagon Theatre, YAOS had to adapt accordingly with a smaller stage and the reduced theatre facilities, but the members put on another great show as they intertwined the stories of Little Red Riding Hood, Jack and the Beanstalk, Rapunzel, Cinderella and several others. PHOTOS: Yeovil Press.

THE CAST: Narrator, Luke Whitchurch; The Baker, Matt Thompson-Burrows; The Baker's Wife, Charlie Wood; The Witch, Sarah Westaway: Jack's Mother. Jennifer Holland-Brewer; Jack, Matt Parker; Giant, Sleeping Beauty and Swing, Jodie Glover; Little Red Riding Hood, Izzy Macgregor; Granny, Emily Wilson; The Wolf, Jay Westaway; Cinderella, Leah Driver; Florinda, Charmayne Hooper; Lucinda, Lucy Speke; Cinderella's Stepmother, Maureen Wycherley; Cinderella's Mother, Naomi Lawton; Cinderella's Father,