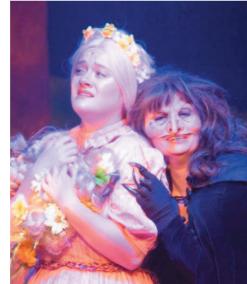

Into the Woods is a musical written by Stephen Sondheim and intermingles a number of well-known fairy tales together into one story and then continues them to an unforeseen end.

With Westlands Yeovil venue not the same as the Octagon Theatre, YAOS had to adapt accordingly with a smaller stage and the reduced theatre facilities, but the members put on another great show as they intertwined the stories of Little Red Riding Hood, Jack and the Beanstalk, Rapunzel, Cinderella and several others. PHOTOS: Yeovil Press.

THE CAST: Narrator, Luke Whitchurch; The Baker, Matt Thompson-Burrows; The Baker's Wife, Charlie Wood; The Witch, Sarah Westaway: Jack's Mother. Jennifer Holland-Brewer; Jack, Matt Parker; Giant, Sleeping Beauty and Swing, Jodie Glover; Little Red Riding Hood, Izzy Macgregor; Granny, Emily Wilson; The Wolf, Jay Westaway; Cinderella, Leah Driver; Florinda, Charmayne Hooper; Lucinda, Lucy Speke; Cinderella's Stepmother, Maureen Wycherley; Cinderella's Mother, Naomi Lawton; Cinderella's Father,