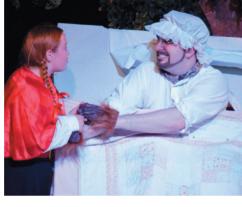

Into the Woods is a musical written by Stephen Sondheim and intermingles a number of well-known fairy tales together into one story and then continues them to an unforeseen end.

With Westlands Yeovil venue not the same as the Octagon Theatre, YAOS had to adapt accordingly with a smaller stage and the reduced theatre facilities, but the members put on another great show as they intertwined the stories of Little Red Riding Hood, Jack and the Beanstalk, Rapunzel, Cinderella and several others. PHOTOS: Yeovil Press.

THE CAST: Narrator, Luke Whitchurch; The Baker, Matt Thompson-Burrows; The Baker's Wife, Charlie Wood; The Witch, Sarah Westaway: Jack's Mother. Jennifer Holland-Brewer; Jack, Matt Parker; Giant, Sleeping Beauty and Swing, Jodie Glover; Little Red Riding Hood, Izzy Macgregor; Granny, Emily Wilson; The Wolf, Jay Westaway; Cinderella, Leah Driver; Florinda, Charmayne Hooper; Lucinda, Lucy Speke; Cinderella's Stepmother, Maureen Wycherley; Cinderella's Mother, Naomi Lawton; Cinderella's Father,