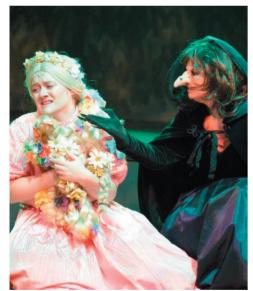

Into the Woods is a musical written by Stephen Sondheim and intermingles a number of well-known fairy tales together into one story and then continues them to an unforeseen end.

With Westlands Yeovil venue not the same as the Octagon Theatre, YAOS had to adapt accordingly with a smaller stage and the reduced theatre facilities, but the members put on another great show as they intertwined the stories of Little Red Riding Hood, Jack and the Beanstalk, Rapunzel, Cinderella and several others. PHOTOS: Yeovil Press.

THE CAST: Narrator, Luke Whitchurch; The Baker, Matt Thompson-Burrows; The Baker's Wife, Charlie Wood; The Witch, Sarah Westaway: Jack's Mother. Jennifer Holland-Brewer; Jack, Matt Parker; Giant, Sleeping Beauty and Swing, Jodie Glover; Little Red Riding Hood, Izzy Macgregor; Granny, Emily Wilson; The Wolf, Jay Westaway; Cinderella, Leah Driver; Florinda, Charmayne Hooper; Lucinda, Lucy Speke; Cinderella's Stepmother, Maureen Wycherley; Cinderella's Mother, Naomi Lawton; Cinderella's Father,