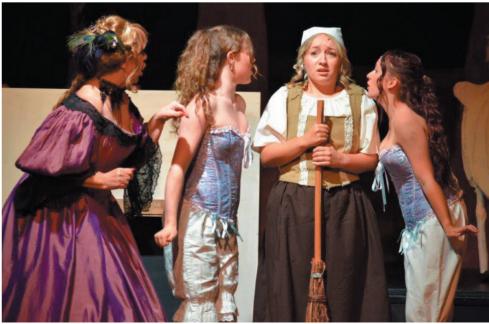

Into the Woods is a musical written by Stephen Sondheim and intermingles a number of well-known fairy tales together into one story and then continues them to an unforeseen end.

With Westlands Yeovil venue not the same as the Octagon Theatre, YAOS had to adapt accordingly with a smaller stage and the reduced theatre facilities, but the members put on another great show as they intertwined the stories of Little Red Riding Hood, Jack and the Beanstalk, Rapunzel, Cinderella and several others. PHOTOS: Yeovil Press.

THE CAST: Narrator, Luke Whitchurch; The Baker, Matt Thompson-Burrows; The Baker's Wife, Charlie Wood; The Witch, Sarah Westaway: Jack's Mother. Jennifer Holland-Brewer; Jack, Matt Parker; Giant, Sleeping Beauty and Swing, Jodie Glover; Little Red Riding Hood, Izzy Macgregor; Granny, Emily Wilson; The Wolf, Jay Westaway; Cinderella, Leah Driver; Florinda, Charmayne Hooper; Lucinda, Lucy Speke; Cinderella's Stepmother, Maureen Wycherley; Cinderella's Mother, Naomi Lawton; Cinderella's Father,