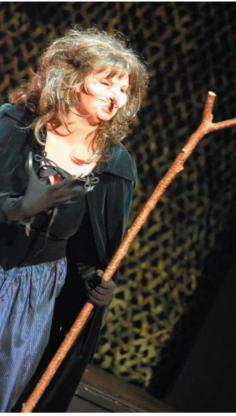

Into the Woods is a musical written by Stephen Sondheim and intermingles a number of well-known fairy tales together into one story and then continues them to an unforeseen end.

With Westlands Yeovil venue not the same as the Octagon Theatre, YAOS had to adapt accordingly with a smaller stage and the reduced theatre facilities, but the members put on another great show as they intertwined the stories of Little Red Riding Hood, Jack and the Beanstalk, Rapunzel, Cinderella and several others. PHOTOS: Yeovil Press.

THE CAST: Narrator, Luke Whitchurch; The Baker, Matt Thompson-Burrows; The Baker's Wife, Charlie Wood; The Witch, Sarah Westaway: Jack's Mother. Jennifer Holland-Brewer; Jack, Matt Parker; Giant, Sleeping Beauty and Swing, Jodie Glover; Little Red Riding Hood, Izzy Macgregor; Granny, Emily Wilson; The Wolf, Jay Westaway; Cinderella, Leah Driver; Florinda, Charmayne Hooper; Lucinda, Lucy Speke; Cinderella's Stepmother, Maureen Wycherley; Cinderella's Mother, Naomi Lawton; Cinderella's Father,