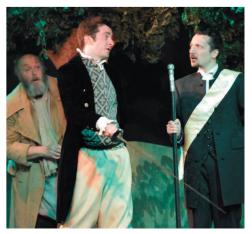

Into the Woods is a musical written by Stephen Sondheim and intermingles a number of well-known fairy tales together into one story and then continues them to an unforeseen end.

With Westlands Yeovil venue not the same as the Octagon Theatre, YAOS had to adapt accordingly with a smaller stage and the reduced theatre facilities, but the members put on another great show as they intertwined the stories of Little Red Riding Hood, Jack and the Beanstalk, Rapunzel, Cinderella and several others. PHOTOS: Yeovil Press.

THE CAST: Narrator, Luke Whitchurch; The Baker, Matt Thompson-Burrows; The Baker's Wife, Charlie Wood; The Witch, Sarah Westaway: Jack's Mother. Jennifer Holland-Brewer; Jack, Matt Parker; Giant, Sleeping Beauty and Swing, Jodie Glover; Little Red Riding Hood, Izzy Macgregor; Granny, Emily Wilson; The Wolf, Jay Westaway; Cinderella, Leah Driver; Florinda, Charmayne Hooper; Lucinda, Lucy Speke; Cinderella's Stepmother, Maureen Wycherley; Cinderella's Mother, Naomi Lawton; Cinderella's Father,