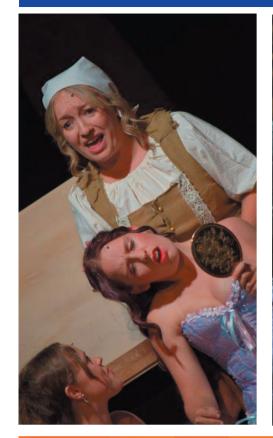

Into the Woods is a musical written by Stephen Sondheim and intermingles a number of well-known fairy tales together into one story and then continues them to an unforeseen end.

With Westlands Yeovil venue not the same as the Octagon Theatre, YAOS had to adapt accordingly with a smaller stage and the reduced theatre facilities, but the members put on another great show as they intertwined the stories of Little Red Riding Hood, Jack and the Beanstalk, Rapunzel, Cinderella and several others. PHOTOS: Yeovil Press.

THE CAST: Narrator, Luke Whitchurch; The Baker, Matt Thompson-Burrows; The Baker's Wife, Charlie Wood; The Witch, Sarah Westaway: Jack's Mother. Jennifer Holland-Brewer; Jack, Matt Parker; Giant, Sleeping Beauty and Swing, Jodie Glover; Little Red Riding Hood, Izzy Macgregor; Granny, Emily Wilson; The Wolf, Jay Westaway; Cinderella, Leah Driver; Florinda, Charmayne Hooper; Lucinda, Lucy Speke; Cinderella's Stepmother, Maureen Wycherley; Cinderella's Mother, Naomi Lawton; Cinderella's Father,