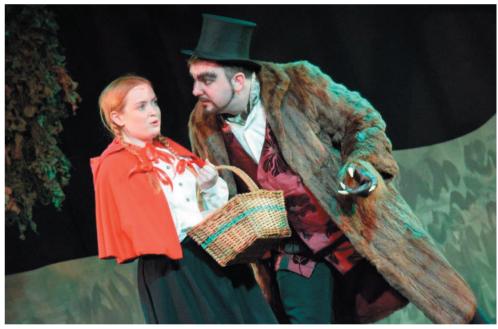

Into the Woods is a musical written by Stephen Sondheim and intermingles a number of well-known fairy tales together into one story and then continues them to an unforeseen end.

With Westlands Yeovil venue not the same as the Octagon Theatre, YAOS had to adapt accordingly with a smaller stage and the reduced theatre facilities, but the members put on another great show as they intertwined the stories of Little Red Riding Hood, Jack and the Beanstalk, Rapunzel, Cinderella and several others. PHOTOS: Yeovil Press.

THE CAST: Narrator, Luke Whitchurch; The Baker, Matt Thompson-Burrows; The Baker's Wife, Charlie Wood; The Witch, Sarah Westaway: Jack's Mother. Jennifer Holland-Brewer; Jack, Matt Parker; Giant, Sleeping Beauty and Swing, Jodie Glover; Little Red Riding Hood, Izzy Macgregor; Granny, Emily Wilson; The Wolf, Jay Westaway; Cinderella, Leah Driver; Florinda, Charmayne Hooper; Lucinda, Lucy Speke; Cinderella's Stepmother, Maureen Wycherley; Cinderella's Mother, Naomi Lawton; Cinderella's Father,