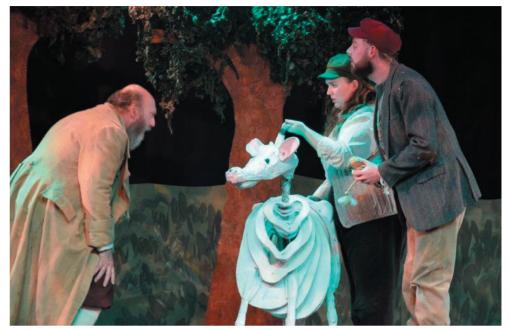

Into the Woods is a musical written by Stephen Sondheim and intermingles a number of well-known fairy tales together into one story and then continues them to an unforeseen end.

With Westlands Yeovil venue not the same as the Octagon Theatre, YAOS had to adapt accordingly with a smaller stage and the reduced theatre facilities, but the members put on another great show as they intertwined the stories of Little Red Riding Hood, Jack and the Beanstalk, Rapunzel, Cinderella and several others. PHOTOS: Yeovil Press.

THE CAST: Narrator, Luke Whitchurch; The Baker, Matt Thompson-Burrows; The Baker's Wife, Charlie Wood; The Witch, Sarah Westaway: Jack's Mother. Jennifer Holland-Brewer; Jack, Matt Parker; Giant, Sleeping Beauty and Swing, Jodie Glover; Little Red Riding Hood, Izzy Macgregor; Granny, Emily Wilson; The Wolf, Jay Westaway; Cinderella, Leah Driver; Florinda, Charmayne Hooper; Lucinda, Lucy Speke; Cinderella's Stepmother, Maureen Wycherley; Cinderella's Mother, Naomi Lawton; Cinderella's Father,