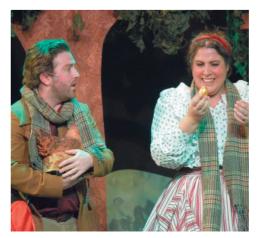

Into the Woods is a musical written by Stephen Sondheim and intermingles a number of well-known fairy tales together into one story and then continues them to an unforeseen end.

With Westlands Yeovil venue not the same as the Octagon Theatre, YAOS had to adapt accordingly with a smaller stage and the reduced theatre facilities, but the members put on another great show as they intertwined the stories of Little Red Riding Hood, Jack and the Beanstalk, Rapunzel, Cinderella and several others. PHOTOS: Yeovil Press.

THE CAST: Narrator, Luke Whitchurch; The Baker, Matt Thompson-Burrows; The Baker's Wife, Charlie Wood; The Witch, Sarah Westaway: Jack's Mother. Jennifer Holland-Brewer; Jack, Matt Parker; Giant, Sleeping Beauty and Swing, Jodie Glover; Little Red Riding Hood, Izzy Macgregor; Granny, Emily Wilson; The Wolf, Jay Westaway; Cinderella, Leah Driver; Florinda, Charmayne Hooper; Lucinda, Lucy Speke; Cinderella's Stepmother, Maureen Wycherley; Cinderella's Mother, Naomi Lawton; Cinderella's Father,