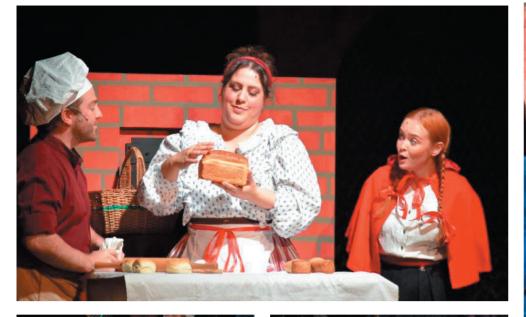

Into the Woods is a musical written by Stephen Sondheim and intermingles a number of well-known fairy tales together into one story and then continues them to an unforeseen end.

With Westlands Yeovil venue not the same as the Octagon Theatre, YAOS had to adapt accordingly with a smaller stage and the reduced theatre facilities, but the members put on another great show as they intertwined the stories of Little Red Riding Hood, Jack and the Beanstalk, Rapunzel, Cinderella and several others. PHOTOS: Yeovil Press.

THE CAST: Narrator, Luke Whitchurch; The Baker, Matt Thompson-Burrows; The Baker's Wife, Charlie Wood; The Witch, Sarah Westaway: Jack's Mother. Jennifer Holland-Brewer; Jack, Matt Parker; Giant, Sleeping Beauty and Swing, Jodie Glover; Little Red Riding Hood, Izzy Macgregor; Granny, Emily Wilson; The Wolf, Jay Westaway; Cinderella, Leah Driver; Florinda, Charmayne Hooper; Lucinda, Lucy Speke; Cinderella's Stepmother, Maureen Wycherley; Cinderella's Mother, Naomi Lawton; Cinderella's Father,